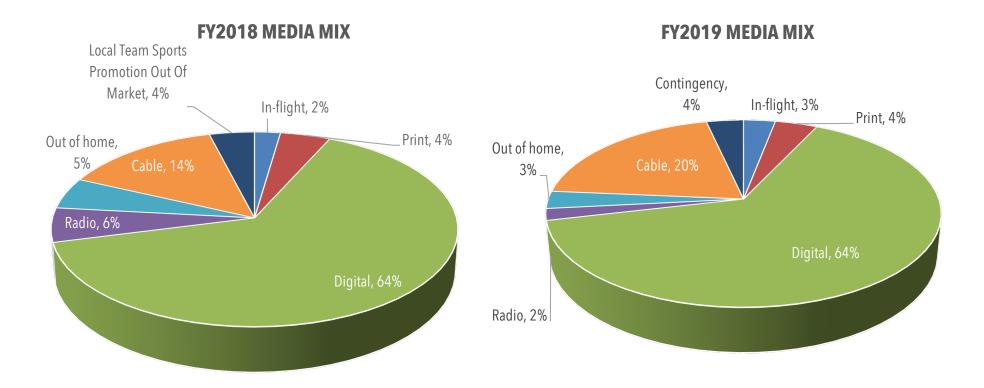

## VISIT JACKSONVILLE DETAILED PROPOSED BUDGET 2018-19

|                                                   | Т   |              |          |                        |          |                        | Π            |                                         |                   |                                   |
|---------------------------------------------------|-----|--------------|----------|------------------------|----------|------------------------|--------------|-----------------------------------------|-------------------|-----------------------------------|
|                                                   | RFP | Proposed     | 201      | 7-2018                 | 201      | 8-2019                 | \$ Increase/ |                                         |                   |                                   |
| Description                                       | Bud | get          | App      | roved Budget           | Pro      | posed Budget           | (D           | ec)                                     | % Increase/ (Dec) | Explanation                       |
| Tourist Information Bureau:                       |     |              |          |                        |          |                        |              |                                         |                   |                                   |
|                                                   |     |              |          |                        |          |                        |              |                                         |                   | Increase in allocation            |
|                                                   |     |              |          |                        |          |                        |              |                                         |                   | methodology to more accurately    |
|                                                   |     |              |          |                        |          |                        |              |                                         |                   | align with where expenses are     |
|                                                   |     |              |          |                        |          |                        |              |                                         |                   | incurred, rather than number of   |
| Overhead Allocation (6%; PY 3%)                   | \$  | 25,000.00    | <u> </u> | 25,000.00              | <u> </u> | 71,705.00              | ÷            | 46,705.00                               | 187%              | staff.                            |
| Salaries/Wages/Benefits                           | \$  | 319,417.00   | \$       | 287,948.00             | \$       | 255,751.00             | \$           | (32,197.00)                             | -11%              |                                   |
| Visitor Center Operations                         | \$  | 33,000.00    | \$       | 37,663.00              | \$       | 51,544.00              | \$           | 13,881.00                               | 37%               | Line item was under budgeted      |
| Comprehensive Listings, Assembly of Info          |     |              |          |                        |          |                        |              |                                         |                   |                                   |
| (Database)                                        | \$  | 21,000.00    | \$       | 20,000.00              | <u> </u> | 21,000.00              | ÷            | 1,000.00                                | 5%                |                                   |
| Visit Jacksonville Contract                       | \$  | 398,417.00   | _        | 370,611.00             |          | 400,000.00             | <u> </u>     | 29,389.00                               | 8%                |                                   |
| Airport Offset                                    | \$  | (48,417.00)  | <u> </u> | (32,278.00)            |          | (46,422.00)            | \$           | (14,144.00)                             | 44%               |                                   |
| Net TDC Amount                                    | \$  | 350,000.00   | \$       | 338,333.00             | \$       | 353,578.00             | \$           | 15,245.00                               | 5%                |                                   |
|                                                   |     |              |          |                        |          |                        | L            |                                         |                   |                                   |
| Marketing:                                        |     |              |          |                        |          |                        |              |                                         |                   |                                   |
|                                                   |     |              |          |                        |          |                        |              |                                         |                   | Increase in allocation            |
|                                                   |     |              |          |                        |          |                        |              |                                         |                   | methodology to more accurately    |
|                                                   |     |              |          |                        |          |                        |              |                                         |                   | align with where expenses are     |
|                                                   |     |              |          |                        |          |                        |              |                                         |                   | incurred, rather than number of   |
| Overhead Allocation (51%; PY 40%)                 | \$  | 337,752.00   | _        | 337,752.00             | -        | 609,490.00             | _            |                                         | 80%               | staff.                            |
| Salaries/Wages/Benefits                           | \$  | 307,000.00   | \$       | 307,000.00             | \$       | 326,964.00             | \$           | 19,964.00                               | 7%                |                                   |
| Marketing Services (Dalton Agency)                | \$  | 174,000.00   | <u> </u> | 174,000.00             | <u> </u> | 174,000.00             | ÷            | -                                       | 0%                |                                   |
| Postage/Shipping                                  | \$  | 3,000.00     | \$       | 3,000.00               | -        | 3,000.00               | -            | -                                       | 0%                |                                   |
| Supplies                                          | \$  | 3,000.00     | \$       | 3,000.00               | \$       | 3,000.00               | \$           | -                                       | 0%                |                                   |
| (i)(ii)(iii) Advertising- Digital                 | \$  | 803,250.00   | <u> </u> | 818,667.00             | <u> </u> | 815,561.00             |              | (3,106.00)                              | 0%                |                                   |
| (i)(ii)(iii) Advertising- Cable                   | \$  | 178,500.00   | _        | 179,965.00             | _        | 250,000.00             | ·            | 70,035.00                               | 39%               |                                   |
| (i)(ii)(iii) Advertising- Outdoor                 | \$  | 76,500.00    | \$       | 66,030.00              | \$       | 40,000.00              | \$           | (26,030.00)                             | -39%              |                                   |
| (i)(ii)(iii) Advertising- Radio                   | \$  | 76,500.00    | \$       | 72,500.00              | \$       | 30,000.00              | \$           | (42,500.00)                             | -59%              |                                   |
| (i)(ii)(iii) Advertising- Print                   | \$  | 63,750.00    | \$       | 56,685.00              | \$       | 52,644.00              | \$           | (4,041.00)                              | -7%               |                                   |
| (i)(ii)(iii) Advertising Contingency (Local       | ١.  |              | ١.       |                        |          |                        | ١.           |                                         |                   |                                   |
| sports, etc)                                      | \$  | 51,000.00    | \$       | 51,858.00              | _        | 50,000.00              | \$           | (1,858.00)                              | -4%               |                                   |
| (iv) Advertising- Direct Flight Markets           | \$  | 25,500.00    | \$       | 29,295.00              | \$       | 36,795.00              | \$           | 7,500.00                                | 26%               |                                   |
|                                                   |     |              | ١.       |                        |          |                        | L            | (== 000 00)                             |                   | New website in 17-18 budget;      |
| (v) Website Services                              | \$  | 85,000.00    | \$       | 85,000.00              | \$       | 30,000.00              | \$           | (55,000.00)                             | -65%              | significant reduction for         |
| (vi) Casial Madia Carvinas                        | \$  | 35,000.00    | Ś        | 24 500 00              | ے        | 45 000 00              | ہا           | 10 500 00                               | 200/              | Increase in promoted social       |
| (vi) Social Media Services (vii) Visitor Magazine | \$  | 60,000.00    | \$       | 34,500.00<br>30,000.00 | \$       | 45,000.00<br>30,000.00 | \$           | 10,500.00                               | 0%                | media advertising.                |
| (VII) VISILOF Magazine                            | +>  | 60,000.00    | Ş        | 30,000.00              | Ş        | 30,000.00              | Ş            | -                                       | U%                | Reallocation of the influencers   |
| (viii) Media/Influencer Relations                 | \$  | 30,000.00    | \$       | 30,000.00              | \$       | 75,000.00              | \$           | 45,000.00                               | 150%              | from the Advertising-Digital line |
| (ix) Map Printing                                 | \$  | 30,000.00    | \$       | 15,000.00              | \$       | 15,000.00              | \$           | -3,000.00                               | 0%                | mom the Advertising-Digital line  |
| (x) Brochure/Collateral Printing                  | \$  | 40,000.00    | \$       | 55,000.00              | -        | 55,000.00              | _            |                                         | 0%                |                                   |
| (A) Brochare/Conateral Fillithing                 | +   | +0,000.00    | ۲        | 33,000.00              | ٠        | 33,000.00              | ۲            |                                         | 0%                | More videos planned in the 18-    |
| (x) Video/Photography/Audio/Podcast               | \$  | 70,000.00    | Ś        | 70,000.00              | \$       | 80,208.00              | \$           | 10,208.00                               | 15%               | 19 budget year.                   |
| (A) The contribute Braying/Addition Foundation    | +   | , 0,000.00   | Ť        | , 0,000.00             | ۲        | 55,205.00              | Ť            | 10,200.00                               | 13/0              | Line was under budgeted in 17-    |
|                                                   |     |              |          |                        |          |                        |              |                                         |                   | 18 and includes funds for         |
| Outreach events, promotional items                | \$  | 26,248.00    | \$       | 26,248.00              | \$       | 44,000.00              | \$           | 17,752.00                               | 68%               | promotional events in key cities. |
| Local Meetings                                    | + - | 20,2 .3.00   | Ś        | -                      | \$       | 1,000.00               | \$           | 1,000.00                                | 0%                | promotional events in key chies.  |
| Longwood's Study                                  | \$  | 30,000.00    | \$       | _                      | \$       | -,::::::-              | \$           | -,:::::0                                | 0%                |                                   |
| Travel                                            | \$  | 24,000.00    | \$       | 24,000.00              | \$       | 34,000.00              | \$           | 10,000.00                               |                   | More proposed trips for the 18-   |
| TOTAL MARKETING                                   |     | 2,500,000.00 | \$       | 2,469,500.00           | \$       | 2,800,662.00           | \$           | 331,162.00                              | 13%               | a process aspects and 20          |
|                                                   | Ť   |              |          | , ,                    |          | ,                      | Ė            | , , , , , , , , , , , , , , , , , , , , |                   |                                   |
| L                                                 |     |              |          |                        | —        |                        | _            |                                         |                   | l .                               |